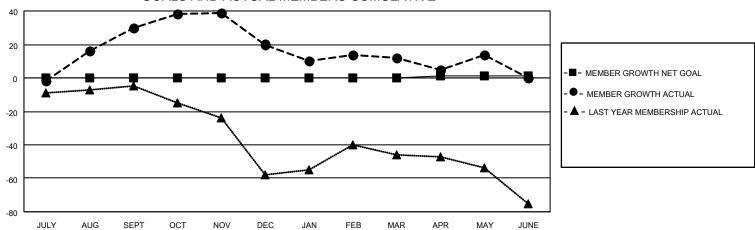

## District 29 I

|               | Cluk          | os          |               | Members  RESULTS FOR 2020-2021 |                         |                         |                                                    |  |
|---------------|---------------|-------------|---------------|--------------------------------|-------------------------|-------------------------|----------------------------------------------------|--|
|               | RESULTS FOR   | R 2020-2021 |               |                                |                         |                         |                                                    |  |
| QUARTER       | NEW CLUB GOAL | NEW CLUBS   | DROPPED CLUBS | QUARTER MEN                    | MBER GROWTH NET<br>GOAL | MEMBER GROWTH<br>ACTUAL | DROPPED<br>MEMBERS ACTUAL<br>(including transfers) |  |
| JULY/AUG/SEPT | 0             | 0           | 0             | JULY/AUG/SEPT                  | 0                       | 46                      | 15                                                 |  |
| OCT/NOV/DEC   | 0             | 0           | 0             | OCT/NOV/DEC                    | 0                       | 26                      | 32                                                 |  |
| JAN/FEB/MAR   | 1             | 0           | 0             | JAN/FEB/MAR                    | 0                       | 13                      | 21                                                 |  |
| APR/MAY/JUNE  | 0             | 0           | 0             | APR/MAY/JUNE                   | 1                       | 19                      | 17                                                 |  |

## GOALS AND ACTUAL MEMBERS CUMULATIVE

| DROPPED CLUBS: 0 |    | 26 CLUBS OF 56 ADDED 1 OR MORE<br>NEW MEMBERS | GENDER DISTRIBUTION  MALE 982 (64.14%) |              |     |
|------------------|----|-----------------------------------------------|----------------------------------------|--------------|-----|
|                  |    |                                               | FEMALE                                 | 549 (35.86%) |     |
| DROPPED MEMBERS  |    |                                               |                                        | (0000000)    |     |
| DECEASED         | 35 | CLICK LIEDE FOR CLIMITI ATIVE                 | TOTAL FAMILY UNIT MEMBERS              |              | 468 |
| CLUB CANCELLED   | 0  | CLICK HERE FOR CUMULATIVE MEMBERSHIP DATA     |                                        |              |     |
| OTHER            | 50 |                                               | FAMILY MEMBERS PAYING HALF 239 DUES    |              | 239 |
| TOTAL            | 85 |                                               | 0003                                   |              |     |